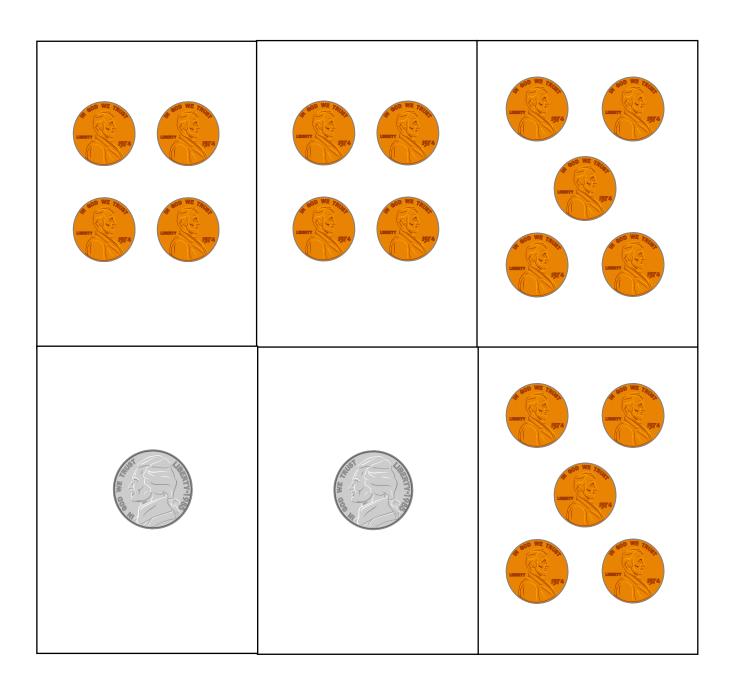

# Nickel Piggy Bank

Materials: Nickel Piggy Bank Cards; plate or bowl for each player

#### To play:

- 1. Each player takes a "bank" (a plate or bowl)
- 2. Players decide who will be the dealer. The dealer deals all of the cards so that every player has the same number. Players put their cards in a stack, face down, so they cannot see them. If any cards are left over, these are placed in the middle, face up, so that all players can see them. This is the DISCARD pool. In the DISCARD pool, players can see all of the cards, face up.
- 3. Players decide who will go first.
- 4. Players take turns flipping over the top card on their stack. If the card shows 5 cents, they can put the card in their bank.

- 5. If the card does not show 5 cents, players try to find a card in the DISCARD pool that will make 5 cents when added with their card.
- 6. If players cannot make 5 cents with their card and a card in the pool, they put the card face up in the DISCARD pool, and their turn is over.
- 7. The game ends when all players run out of cards in their stacks. The player with the most money (NOT the most number of cards) in their bank is the winner.

Note: At the end of the game, players may not take 2 cards that add up to 5 cents from the DISCARD pool.