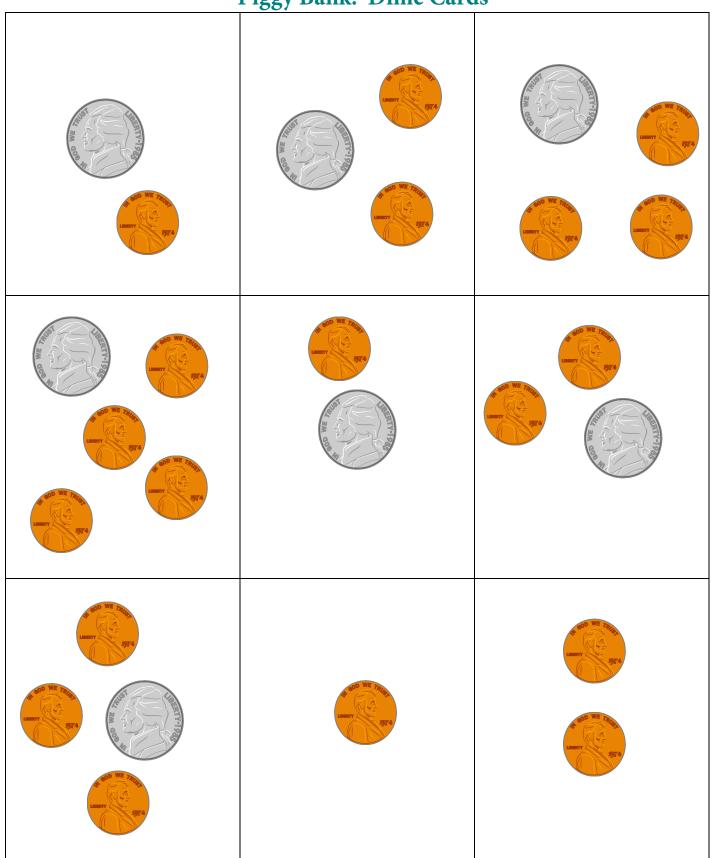

# **Dime Piggy Bank**

Materials: Dime Piggy Bank Cards; plate or bowl for each player

#### To play:

- 1. Each player takes a "bank" (a plate or bowl)
- 2. Players decide who will be the dealer. The dealer deals all of the cards so that every player has the same number. Players put their cards in a stack, face down, so they cannot see them. If any cards are left over, these are placed in the middle, face up, so that all players can see them. This is the DISCARD pool. In the DISCARD pool, players can see all of the cards, face up.
- 3. Players decide who will go first.
- 4. Players take turns flipping over the top card on their stack. If the card shows 10 cents, they can put the card in their bank.
- 5. If the card does not show 10 cents, players try to find a card or cards in the DISCARD pool that will make 10 cents when added with their card.
- 6. If players cannot make 10 cents with their card and cards in the pool, they put the card face up in the DISCARD pool, and their turn is over.
- 7. The game ends when all players run out of cards in their stacks. The player with the most money (NOT the most number of cards) in their bank is the winner.

Note: At the end of the game, players may not take sets of cards that add up to 10 cents from the DISCARD pool.