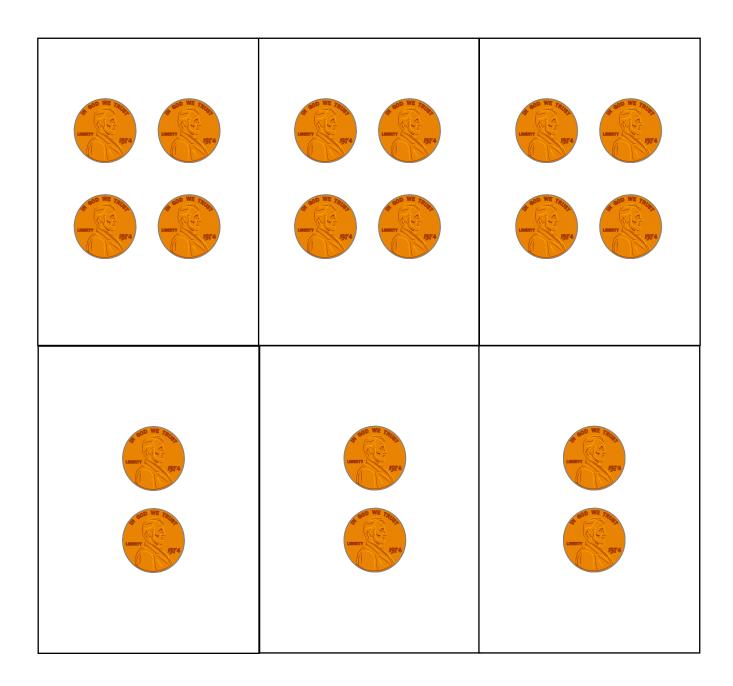

# Nickel Piggy Bank

Materials: Nickel Piggy Bank Cards; plate or bowl for each player

#### To play:

- 1. Each player takes a "bank" (a plate or bowl)
- 2. Players decide who will be the dealer. The dealer deals all of the cards so that every player has the same number. Players put their cards in a stack, face down, so they cannot see them. If any cards are left over, these are placed in the middle, face up, so that all players can see them. This is the DISCARD pool. In the DISCARD pool, players can see all of the cards, face up.
- 3. Players decide who will go first.
- 4. Players take turns flipping over the top card on their stack. If the card shows 5 cents, they can put the card in their bank.

- 5. If the card does not show 5 cents, players try to find a card in the DISCARD pool that will make 5 cents when added with their card.
- 6. If players cannot make 5 cents with their card and a card in the pool, they put the card face up in the DISCARD pool, and their turn is over.
- 7. The game ends when all players run out of cards in their stacks. The player with the most money (NOT the most number of cards) in their bank is the winner.

Note: At the end of the game, players may not take 2 cards that add up to 5 cents from the DISCARD pool.